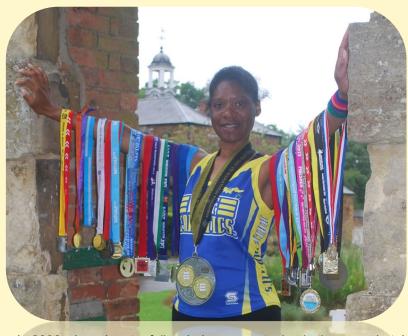

### Yvette Todd, Half Fanatic #5517

"50 in 50" and Embracing the Sun

The idea of my challenge was borne in June 2011. I met a fellow camper/runner at the Colworth Marathon Challenge running event - 3 races, 3 days, 26.2 miles. The runner was extremely pleased to be there as he was able to bag 3 races in one weekend for what he called his "50 in 50 challenge" - 50 running events in his 50th year. Inspired, I decided to celebrate this landmark age by doing 50 half marathons as a 50 year old - my own version of the "50 in 50" and planned to start the challenge right after I ran a marathon on my 50th birthday! Two challenges? Well the last one, I have been dreaming about for a few years, in fact, ever since I did the New York Marathon back

Reaching the Sun, my 52nd Half Marathon was special- hence my medal photo to celebrate at the Northampton Half Marathon held in the ancient grounds of Delapre Abbey in April 2014. I was happy to display all the medals received by the events I ran as a 50 year old. I have dedicated all my runs in memory of my late Father who died unexpectedly only 2 months before my own illness and also in celebration of my best friend Fiona - the bravest person I know who has successfully fought off cancer twice.