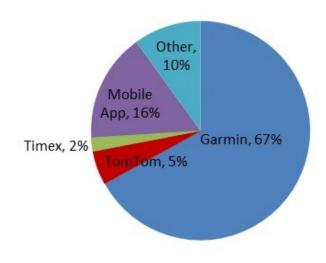

## Last month's question: Favorite Mileage/GPS Trackers?

HALF-MARATHON CRAZY

| Upcoming | Races i    | n Actober  | 2014 |
|----------|------------|------------|------|
| ирсолили | j muteta n | II OCTODET | PATI |