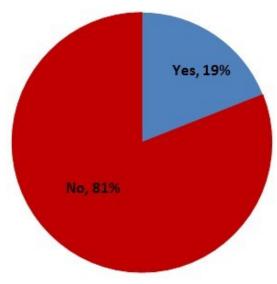

### FANATIC POLL

Each month there will be a "Fanatic poll". This poll will be posted online. Please take a few moments to answer this poll. I will post the results in the next newsletter.

#### This month's question:

#### Do you follow a training plan?

Please vote online between now and March 31st at: <a href="http://survey.constantcontact.com/poll/a07eaoar43li714bbht/start.html">http://survey.constantcontact.com/poll/a07eaoar43li714bbht/start.html</a>.

## Last month's question: Do you train with a heart rate monitor?