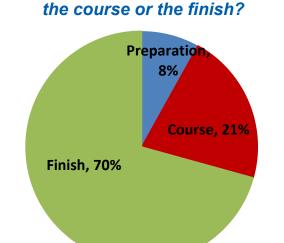

## FANATIC POLL

Each month there will be a "Fanatic poll". This poll will be posted online. Please take a few moments to answer this poll. I will post the results in the next newsletter.

#### This month's question:

#### On Thanksgiving morning I will be...

Please vote online between now and November 30th at: <u>http://</u> <u>survey.constantcontact.com/poll/</u> <u>a07ea3nrbiri28nfe41/start.html</u>.

Last month's question: The most rewarding part of a half marathon is the preparation,