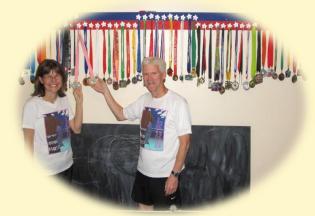

Despite a few injuries (mine) and a heart valve infection (Karen's), it has been an amazing journey. Every race and every location have had something memorable to offer. We have met wonderful people along the way, seen beautiful places and had quite a few history lessons. We've also learned a lot about ourselves - enough to know we were nowhere near ready to stop running when we hung that finisher's medal on the final peg of our 50-State board. In fact, about four and a half years ago, as we could see the 50-state finish line rapidly approaching - and knew we wanted to keep actively running, we decided we needed to see a lot more of Canada. We added another board to our wall, with a peg for each of the ten Canadian Provinces. They all now have finishers' medals on them - and represent some truly memorable and inspiring trips - from Victoria, British Columbia, to Goose Bay and Happy Valley, Labrador and the fjords of Gros Morne National Park in Newfoundland. Our trip into Western Canada in May of last year represented the final two Canadian Provinces of Alberta and Saskatchewan. (Although Karen believes we should also run races in the three Canadian Territories!)

Even with the completion of all 50 States, DC and 10 Provinces, we continue to run - now picking and choosing from the hundreds of possibilities those which we feel would be great destination runs or those which consistently receive high praise and reviews. We still want to run 6-9 half-marathons a year as we close in on the next goal of completing 100 of them before I turn 65.