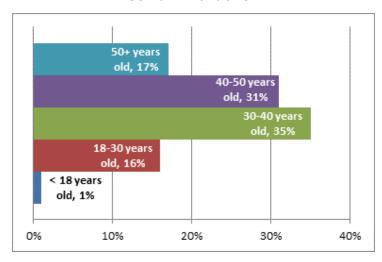

#### Last month's question:

How old were you when you ran your first half marathon?

HALF-MARATHON CRAZY