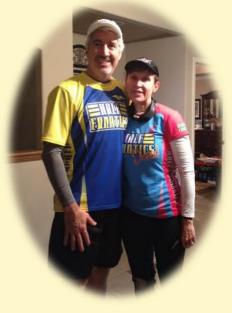

### Jim & Rosie Cheek, Half Fanatics #3953 & 3954

**Starting Line:** Jim and Rosie Cheek kiss as the announcer counts down to start the Dallas Rock-n-Roll Marathon. Along with their corral, they start their 13.1 miles. Jim takes off too fast and Rosie uses their mantra "run our pace, run our race" to slow him down. They have been running together for almost 20 years and it always bring a smile to Jim's face when Rosie says that. "Of course, she's right," Jim thinks and remembers the practice runs when he started out too fast and struggled to complete or didn't have the best time. It also reminds Jim of their relationship. Jim wanted to rush into their relationship and Rosie would tell him to take it slow and steady. Remember, this is a marathon, not a sprint.

+ + +

Jim and Rosie met September of 1995 and married two years later. Rosie had been a runner most of her adult life and Jim kept fit with basketball and softball. Rosie showed Jim the benefit of running – not only the physical benefits but running was also a way to escape the problems and complications of life. Rosie was so excited to have met her running soul mate. They started out running together and doing 5k and 10k's. It just was not a good day if they did not get to run together.