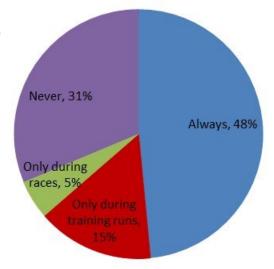

## FANATIC POLL

Each month there will be a "Fanatic poll". This poll will be posted online. Please take a few moments to answer this poll. I will post the results in the next newsletter.

Last month's question: Do you listen to music during your runs?