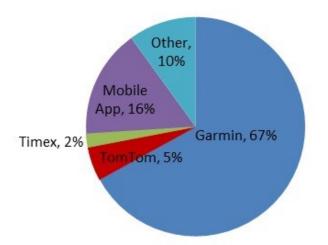

Nov. 1, 2014 | 10:00am – 5:00pm Expo Hours: Friday, Nov. 21, 2014 | 11:00am – 8:00pm Saturday, Nov. 22, 2014 | 10:00am – 6:00pm

Want Expo Dude to come to your town? Make sure you are adding your name to the race calendar on the Half Fanatic website, so we know with races have the largest concentration of Fanatics!

## FANATIC POLL



Each month there will be a "Fanatic poll". This poll will be posted online. Please take a few moments to answer this poll. I will post the results in the next newsletter.

#### This month's question:

How old were you when you ran your first half marathon?

Please vote online between now and Sept. 30th at: <u>http://</u> <u>survey.constantcontact.com/poll/</u> <u>a07e9t44t4zhztbdlwa/start.html</u>.

#### Last month's question: Favorite Mileage/GPS Trackers?



# HALF-MARATHON CRAZY

# HALF FANATICS AUGUST 2014 NEWSLETTER



http://www.halffanatics.com



## **Upcoming Races in October 2014**

|                  |              | upcomm                                                        | -        |                  |              |                                                                                                                                  |          |
|------------------|--------------|---------------------------------------------------------------|----------|------------------|--------------|----------------------------------------------------------------------------------------------------------------------------------|----------|
| WHEN             | 12.4         | WHAT 12.1 Atlanta