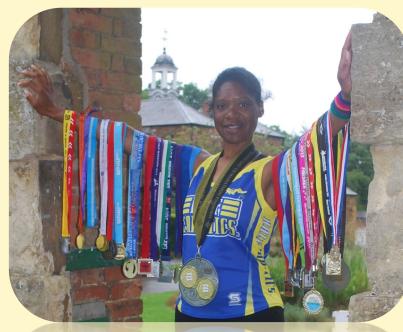

Reaching the Sun, my 52nd Half Marathon was special- hence my medal photo to celebrate at the Northampton Half Marathon held in the ancient grounds of Delapre Abbey in April 2014. I was happy to display all the medals received by the events I ran as a 50 year old. I have dedicated all my runs in memory of my late Father who died unexpectedly only 2 months before my own illness and also in celebration of my best friend Fiona - the bravest person I know who has successfully fought off cancer twice.