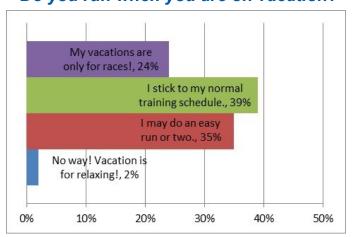

the Maniac Fanatic Pace Team? Learn more about the awesome FREE pacing perks & opportunities on our Pace Team page (<a href="http://marathonmaniacs.com/marathon-maniacs/pacer-team">http://marathonmaniacs.com/marathon-maniacs/pacer-team</a>).

### FANATIC POLL



Each month there will be a "Fanatic poll". This poll will be posted online. Please take a few moments to answer this poll. I will post the results in the next newsletter.

#### This month's question:

Are you attending the MM/HF Reunion in October in Victoria, BC?

Please submit your response by September 30th at: <a href="http://survey.constantcontact.com/poll/a07ebjnz7k5ieivd21v/start.html">http://survey.constantcontact.com/poll/a07ebjnz7k5ieivd21v/start.html</a>.

## Last month's question: Do you run when you are on vacation?





#### HALF FANATIC CRITERIA



#### **TEPTUTE**

- 2 Half Marathons within a 16 day time frame.
- 3 Half Marathons within a 90 day time frame.



#### 🚳 URANUS 🚳



- 3 Half Marathons within a 16 day time frame.
- 6 Half Marathons in 6 consecutive calendar months.
  - 8-11 Half Marathons within 365 days.







- 4 Half Marathons within 37 days.
- 12-18 Half Marathons within 365 days.
- 4 Half Marathons in 4 different US states\* within 51 days.









- 4 Half Marathons within 23 days.
- 19-25 Half Marathons within 365 days.
- 2 Half Marathons in 2 days (or 48 hours) must finish both races!
  - 9 Half Marathons in 9 different US states\* within 365 days.









- 3 Half Marathons within 3 days.
- 26-30 Half Marathons within 365 days.
- 4 Half Marathons within a 9 day window.
- 3 Ha