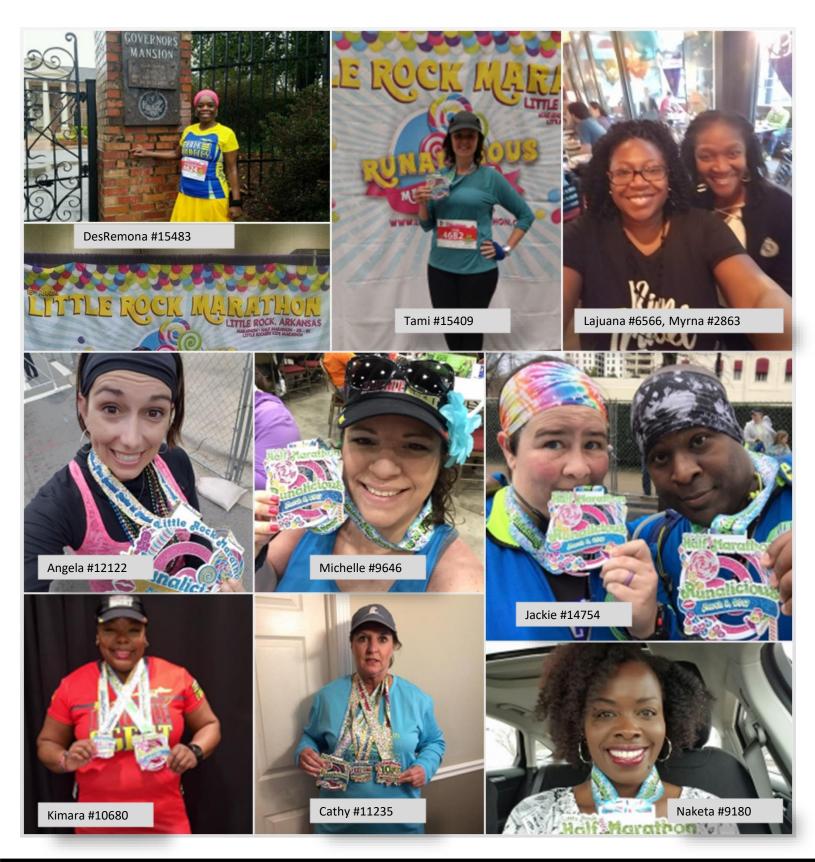

# LITTLE ROCK RACE PHOTOS

Get your child moving! An 8 week running program with fun and challenging running activities. After you sign your child up you will receive the following.

- 1. Tri-Fold brochure map to track your child's journey.
- 2. Access to an interactive online map to track miles inside The Perch.
- 3. Flying Fanatics kids tech tee.
- 4. Flying Fanatics Finisher Medal.
- 5. Flying Fanatics official club number up on The Perch. Find out more at: http://www.halffanatics.com/flying-fanatics.

#### **March Races**

March had 137 race events listed on the Half Fanatics Race Calendar. The top three most by Half Fanatics attended were: Little Rock Half Marathon, Rock n' Roll Dallas, and Rock n' Roll DC.

- Little Rock had by far the most Half Fanatics in attendance, and just about everyone raved at how well the event was run, and how fun it was.
- The RnR Dallas had nearly 100 Half Fanatics. It was hot and humid, and many people were disappointed by the course support and lack of supplies.
- The RnR DC had fewer Half Fanatics than Dallas, but people liked it better. It was cold, but most everyone stated it was a well run event.