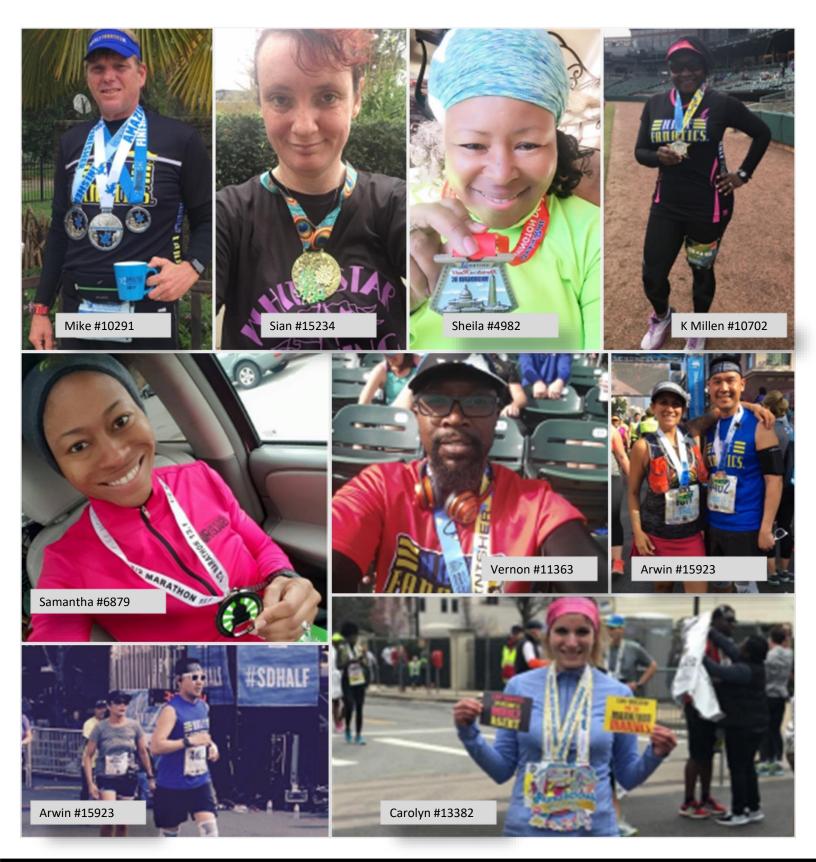

#### **March Races**

March had 137 race events listed on the Half Fanatics Race Calendar. The top three most by Half Fanatics attended were: Little Rock Half Marathon, Rock n' Roll Dallas, and Rock n' Roll DC.

- Little Rock had by far the most Half Fanatics in attendance, and just about everyone raved at how well the event was run, and how fun it was.
- The RnR Dallas had nearly 100 Half Fanatics. It was hot and humid, and many people were disappointed by the course support and lack of supplies.
- The RnR DC had fewer Half Fanatics than Dallas, but people liked it better. It was cold, but most everyone stated it was a well run event.