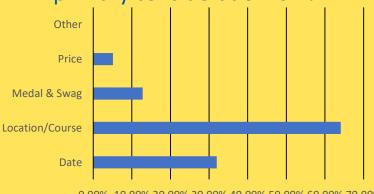

#### **February Races**

FEBRUARY

4 5 6 7 8 9

10 11 12 13 14 15 16

17 18 19 20 21 22 23

24 25 26 27 28

February had 96 race events listed on the Half Fanatics Race Calendar. The top three most by Half Fanatics attended were: Rock n' Roll New Orleans, Cowtown, and the Disney Princess.

- The RnR NOLA is always well attended, and it's a great way to see a few sections of the city. However, lots of people noted that you need to watch out for the potholes!
- Cowtown was the first of the Signature Race Series for 2017. It was well received by those who commented on it. Look for the next event in the series: <u>Tacoma</u>.
- What can you say about **Disney**? You either love it or hate it. You know it is going to be expensive and crowded, but they put on a heck of an event!