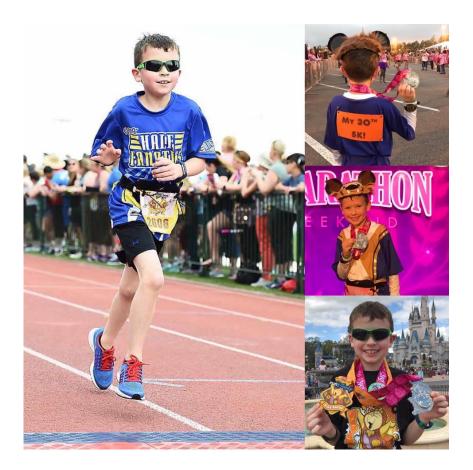

# LITTLE ROCK RACE PHOTOS

Get your child moving! An 8 week running program with fun and challenging running activities. After you sign your child up you will receive the following.

- 1. Tri-Fold brochure map to track your child's journey.
- 2. Access to an interactive online map to track miles inside The Perch.
- 3. Flying Fanatics kids tech tee.
- 4. Flying Fanatics Finisher Medal.
- 5. Flying Fanatics official club number up on The Perch. Find out more at: http://www.halffanatics.com/flying-fanatics.

**Congratulations Brendon!** Flying Fanatic #8

He ran his 30th 5K Friday and ran the Mickey mile on Saturday.

Currently working on: Bald Eagle

Future Goal: Peachtree Road Race in 2018