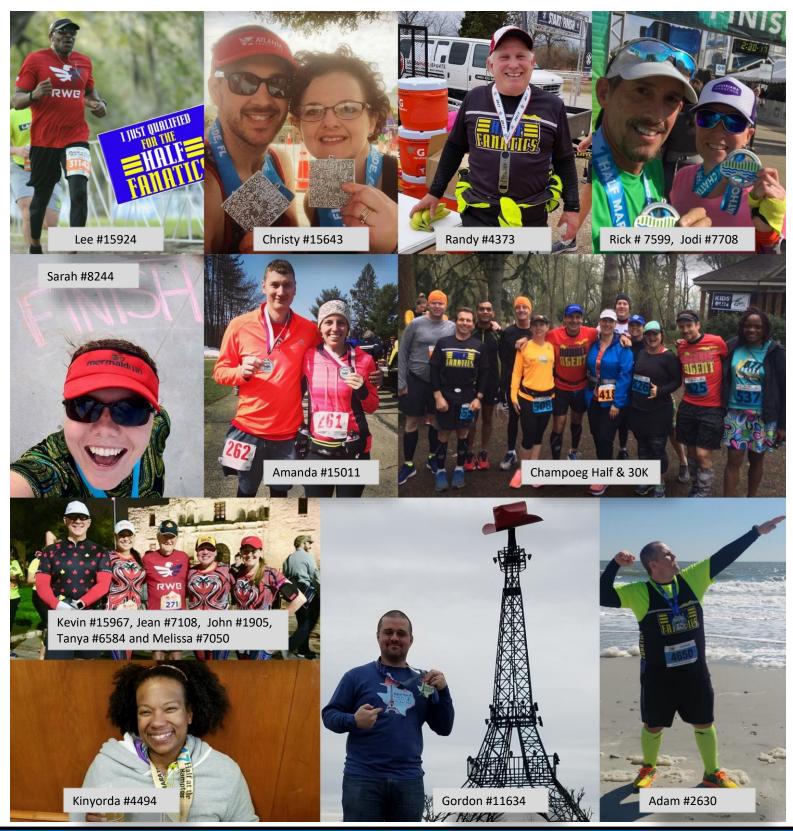

#### **March Races**

March had 137 race events listed on the Half Fanatics Race Calendar. The top three most by Half Fanatics attended were: Little Rock Half Marathon, Rock n' Roll Dallas, and Rock n' Roll DC.

- Little Rock had by far the most Half Fanatics in attendance, and just about everyone raved at how well the event was run, and how fun it was.
- The RnR Dallas had nearly 100 Half Fanatics. It was hot and humid, and many people were disappointed by the course support and lack of supplies.
- The RnR DC had fewer Half Fanatics than Dallas, but people liked it better. It was cold, but most everyone stated it was a well run event.