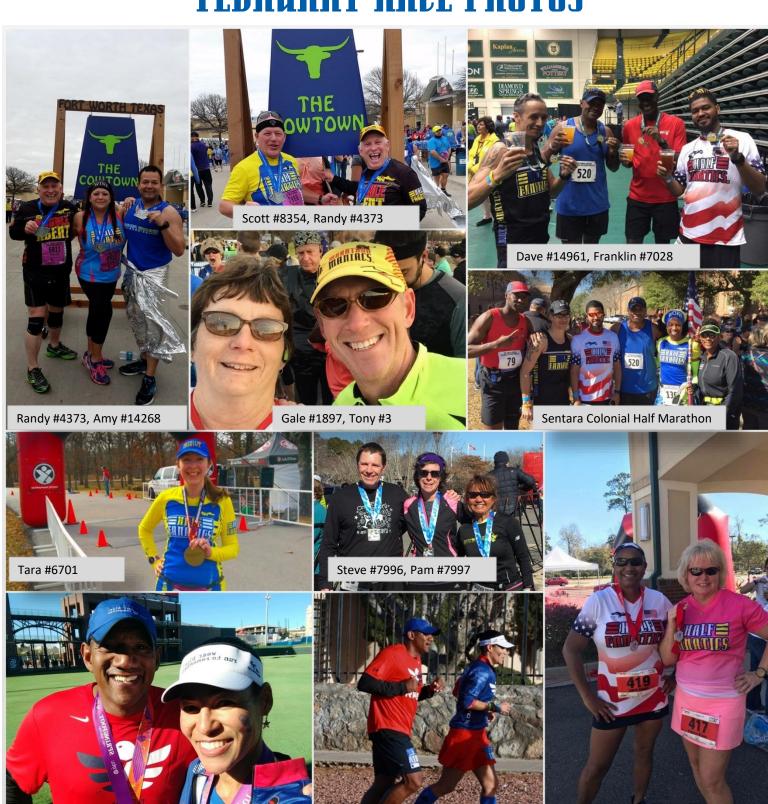

## FEBRUARY RACE PHOTOS

Greg #14245, Melissa #9945

Greg #14245, Melissa #9945

Anita #7631, Patty #3454

#### **February Races**

FEBRUARY

4 5 6 7 8 9

10 11 12 13 14 15 16

17 18 19 20 21 22 23

24 25 26 27 28

February had 96 race events listed on the Half Fanatics Race Calendar. The top three most by Half Fanatics attended were: Rock n' Roll New Orleans, Cowtown, and the Disney Princess.

- The RnR NOLA is always well attended, and it's a great way to see a few sections of the city. However, lots of people noted that you need to watch out for the potholes!
- Cowtown was the first of the Signature Race Series for 2017. It was well received by those who commented on it. Look for the next event in the series: <u>Tacoma</u>.
- What can you say about **Disney**? You either love it or hate it. You know it is going to be expensive and crowded, but they put on a heck of an event!