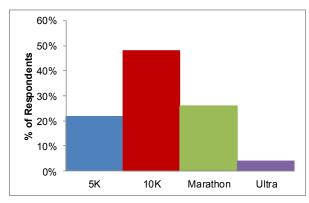

Last month's question: Aside from the half-marathon, my favorite race distance is the \_\_\_\_\_?