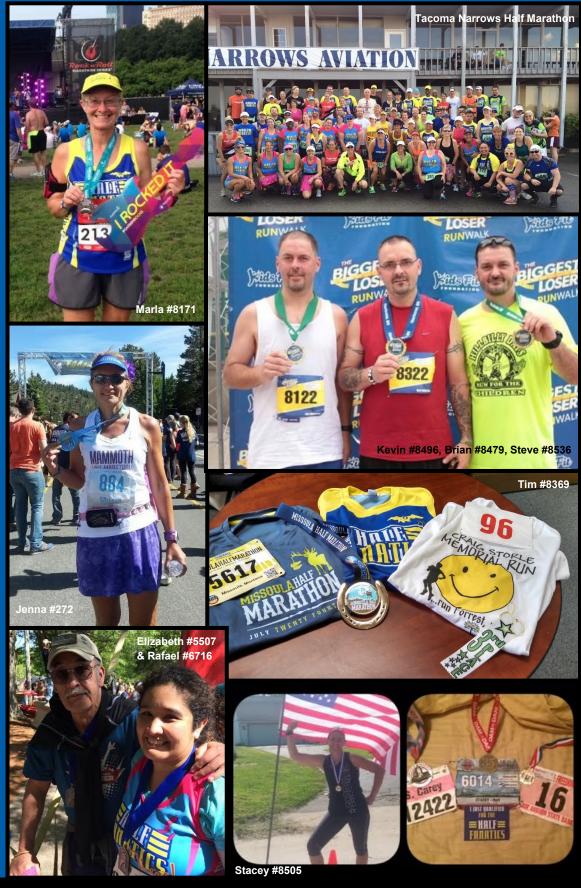

### NEWSLETTER CONTENTS

| Race Photos 1           |
|-------------------------|
| Featured Fanatic 2      |
| Expo Schedule3          |
| Fanatic Poll3           |
| Upcoming Races5         |
| HF Membership Criteria7 |
| New HF Gear8            |
| New Moons8              |
| Welcome to the Asylum9  |







### Featured Fanatic Pam Scott, Half Fanatic #7885

I sat stunned in a strange doctor's office more than a hundred miles from home, listening to her tell me this was a life-changing day. The peripheral neuropathy that kept me up night after night with nerve pain in my feet was caused by a blood glucose issue. Permanent nerve damage happens when levels reach 140. Mine was 176! I was in shock. She said new studies were encouraging that losing weight, adhering to a sugar free diet, and exercise could begin to repair the nerves; but, it required consistency and dedication. I listened intently to all she had to say, then drove to the nearest mall for two scoops of chocolate ice cream and an afternoon pouring over books at Barnes and Noble. This health issue was impacting my ability to wor