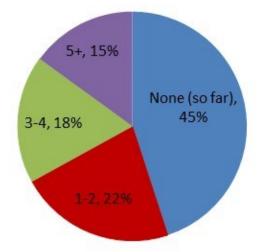

### FANATIC POLL

Each month there will be a "Fanatic poll". This poll will be posted online. Please take a few moments to answer this poll. I will post the results in the next newsletter.

#### This month's question:

#### Favorite Mileage/GPS Trackers?

Please vote online between now and Aug. 30th at: <u>http://</u> <u>survey.constantcontact.com/poll/</u> <u>a07e9oqfysxhyqonlon/start.html</u>.