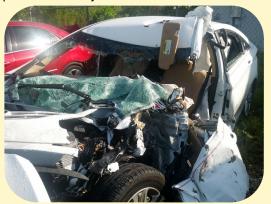

*The Day that Changed Everything* On August 28<sup>th</sup> of 2012, I was involved in an automobile accident reported by the Highway Patrol as a probable fatality. Because the car was

sitting in 3 feet of standing water, the top of my car was cut off in an attempt to rescue me. I was Bayflighted by helicopter to the local trauma center and my injuries included an open book pelvic fracture, a fractured tailbone, fractured sacrum, crushed knee cap, fractured knee, fractured nose, and a fractured eye orbit. There was glass embedded in my body everywhere and my glasses had cut right into my face. I have recently spoken to the first responders who cut me out of my car and they told me they thought I would be paralyzed for the rest of my life due to my injuries. I was in the trauma center for several weeks before being transferred to a rehab center for few more weeks. I was wheelchair-bound for months following the accident, but amazed my doctors when by December, I was up with the use of walker. By January, I had graduated to a cane, and by the end of that month, I was able to walk without any assistance.