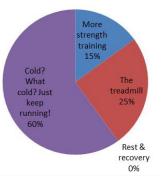

# Last month's question: The leaves are falling, the weather is getting colder, this means my workouts include \_\_\_\_\_.

And the results show there is definitely no time for rest in this group! For 60% of you, cold weather just means more running. Guess that's why you are all FANATICS!