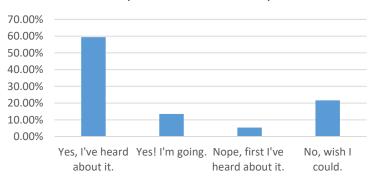

### NEPTUNE @

2 Half Marathons within a 16 day time frame.

3 Half Marathons within a 90 day time frame.

Congratulations to all the Half Fanatics who achieved their goals.

If you would like your promotion mentioned in the newsletter, please send your name, HF number and Moon level to: halffanaticnewsletter@gmail.com.

Stephanie #9804 100<sup>™</sup> HALF

States without SUN achievement: **YOU** could be the first for AL, AK, CT, DE, IA, LA, ME, MS, MT, NH, ND, SD, UT, VT, WV, WI \*We do have members from GBR!