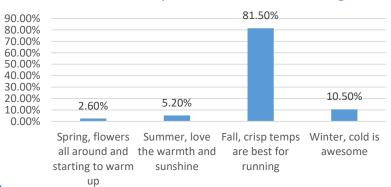

|            |                 |                                               |       |         |     |

\$ indicates a discount, check halffanatics.com for race discount code











HALF-MARATHON CRAZY

**Return to Contents** 

### FANATIC GEAR

Plan early for cooler temperatures and rain.











### FANATIC POLL



Each month there will be a "Fanatic poll" posted online. Please take a few moments to answer this poll. Results will be in the next newsletter.

### This month's question:

Biggest pet-peeve when finishing a race...

### Please submit your response at:

http://survey.constantcontact.com/survey/a07eeog33h sj8c68nyd/start

### Last month's question:

#### What season is your favorite for running?





HALF-MARATHON CRAZY

**Return to Contents** 



**EVERY MONDAY • RUN MILES BASED ON THE DATE** DIVIDED IN HALF (EX: FRI. SEPT 8TH = 4 MILES) USE #FANATICFRIDAYCHALLENGE TO BE FEATURED AS OUR FANATIC OF THE WEEK!

#### STRAVA

Join us on STRAVA as the Official Half Fanatics & track your miles!

Fanatic Friday Challenge! Run miles based on the date divided in half and take a photo using #fanaticfridaychallenge to be featured on our Instagram and Facebook!

Track your miles on STRAVA and join our club page here: <a href="https://www.strava.com/clubs/half-fanatics">https://www.strava.com/clubs/half-fanatics</a>



Get your child moving! An 8 week running program with fun and challenging running activities.

#### Mission

- To introduce our youth to the physical and emotional positive effec