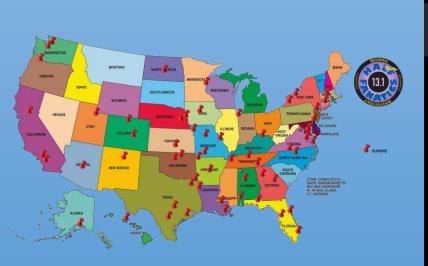

Lisa #9941, Stacy #9942 Landed on the SUN!

Vickie #15900 Landed on Venus

States without SUN achievement: YOU could be the first for AL, AK, CT, DE, IA, LA, ME, MS, MT, NH, ND, SD, UT, VT, WV, WI \*We do have members from GBR!