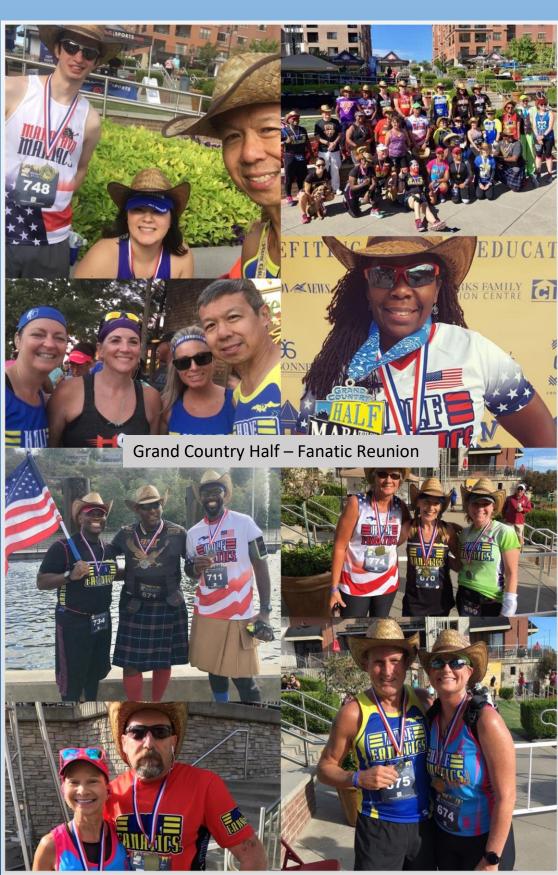

## October had 236 race events listed on the Half Fanatics Race Calendar.

The top three events from this month include the Grand Country Half-Reunion event, Detroit Free Press Half, and Baltimore Half.

- The Grand Country Half Marathon was by far the most attended event in October by Fanatics. And for good reason. It was the first ever Half Fanatic only reunion race! Many folks commented on how wonderful the event was with great swag and meeting lots of other Half Fanatics. The course was a bit hilly, but was very scenic.
- Everyone who commented on The Detroit Free Press Half Marathon said it was a
  great event with excellent organization and communication. The bonus about this race
  is that you run part of it in Canada. However, beware the tunnel coming back to the
  USA.
- A lot of Half Fanatics also ran **the Baltimore Half** Marathon. While it was a decent event with great crowd support, it was a bit hot and hilly. The later start time made things more difficult. A couple free drinks at the end was a nice bonus though!