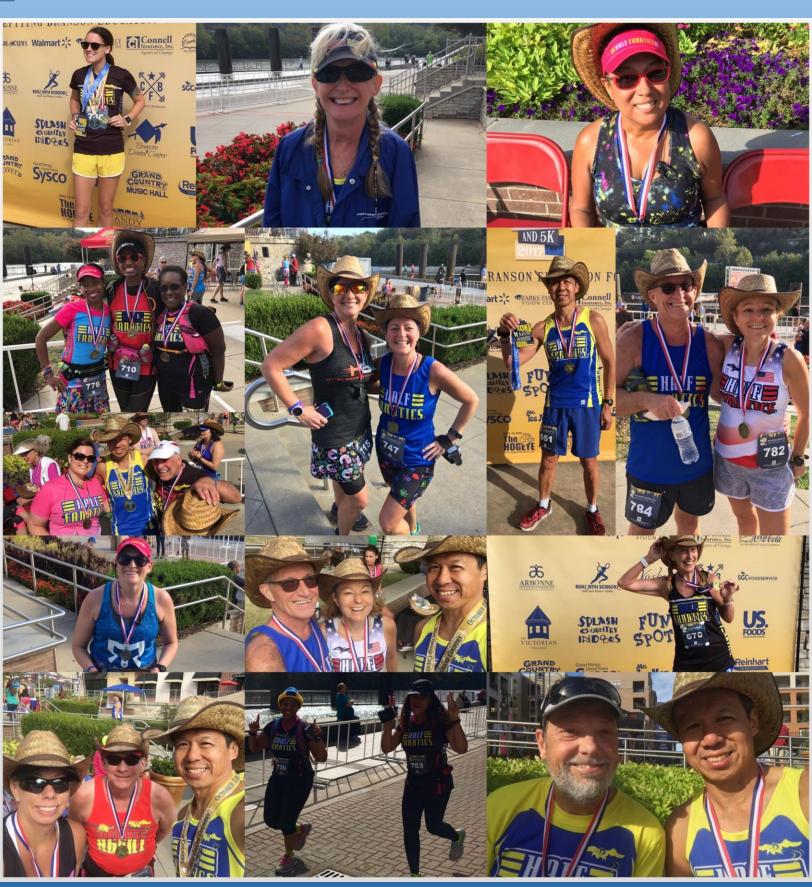

## October had 236 race events listed on the Half Fanatics Race Calendar.

The top three events from this month include the Grand Country Half-Reunion event, Detroit Free Press Half, and Baltimore Half.

- The Grand Country Half Marathon was by far the most attended event in October by Fanatics. And for good reason. It was the first ever Half Fanatic only reunion race! Many folks commented on how wonderful the event was with great swag and meeting lots of other Half Fanatics. The course was a bit hilly, but was very scenic.
- Everyone who commented on The Detroit Free Press Half Marathon said it was a
  great event with excellent organization and communication. The bonus about this race
  is that you run part of it in Canada. However, beware the tunnel coming back to the
  USA.
- A lot of Half Fanatics also ran **the Baltimore Half** Marathon. While it was a decent event with great crowd support, it was a bit hot and hilly. The later start time made things more difficult. A couple free drinks at the end was a nice bonus though!