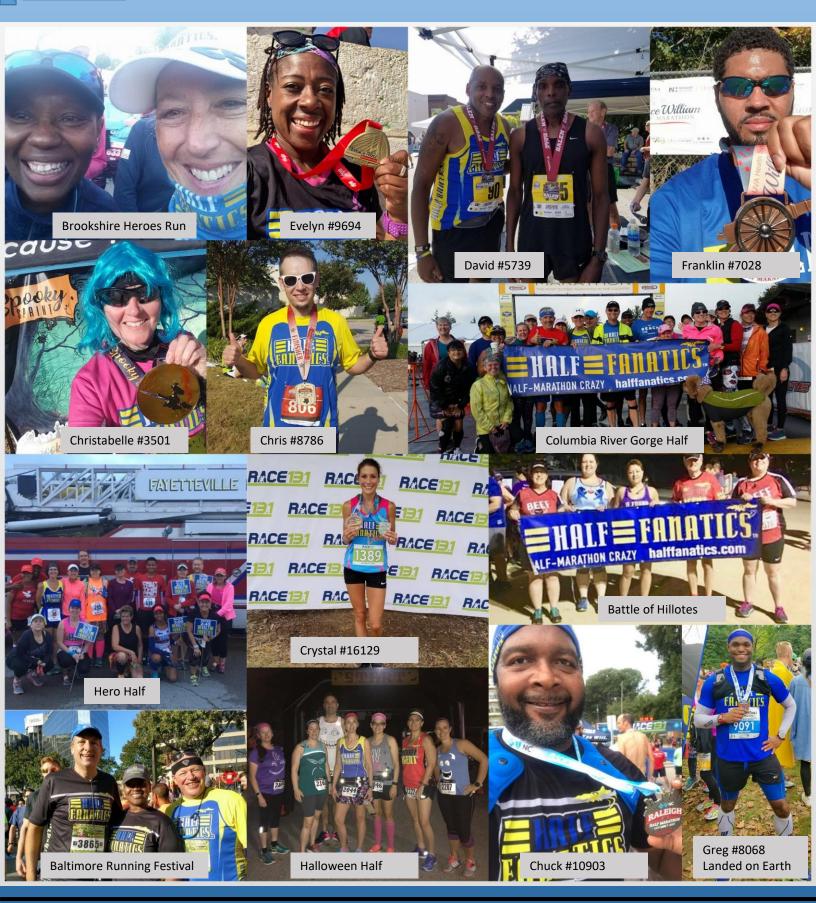

## October had 236 race events listed on the Half Fanatics Race Calendar.

The top three events from this month include the Grand Country Half-Reunion event, Detroit Free Press Half, and Baltimore Half.

- The Grand Country Half Marathon was by far the most attended event in October by Fanatics. And for good reason. It was the first ever Half Fanatic only reunion race! Many folks commented on how wonderful the event was with great swag and meeting lots of other Half Fanatics. The course was a bit hilly, but was very scenic.
- Everyone who commented on The Detroit Free Press Half Marathon said it was a
  great event with excellent organization and communication. The bonus about this race
  is that you run part of it in Canada. However, beware the tunnel coming back to the
  USA.
- A lot of Half Fanatics also ran **the Baltimore Half** Marathon. While it was a decent event with great crowd support, it was a bit hot and hilly. The later start time made things more difficult. A couple free drinks at the end was a nice bonus though!