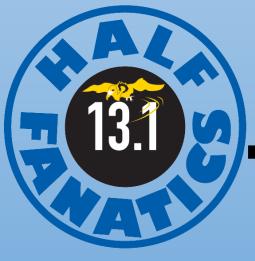

## October had 236 race events listed on the Half Fanatics Race Calendar.

The top three events from this month include the Grand Country Half-Reunion event, Detroit Free Press Half, and Baltimore Half.

- The Grand Country Half Marathon was by far the most attended event in October by Fanatics. And for good reason. It was the first ever Half Fanatic only reunion race! Many folks commented on how wonderful the event was with great swag and meeting lots of other Half Fanatics. The course was a bit hilly, but was very scenic.
- Everyone who commented on The Detroit Free Press Half Marathon said it was a
  great event with excellent organization and communication. The bonus about this race
  is that you run part of it in Canada. However, beware the tunnel coming back to the
  USA.
- A lot of Half Fanatics also ran **the Baltimore Half** Marathon. While it was a decent event with great crowd support, it was a bit hot and hilly. The later start time made things more difficult. A couple free drinks at the end was a nice bonus though!