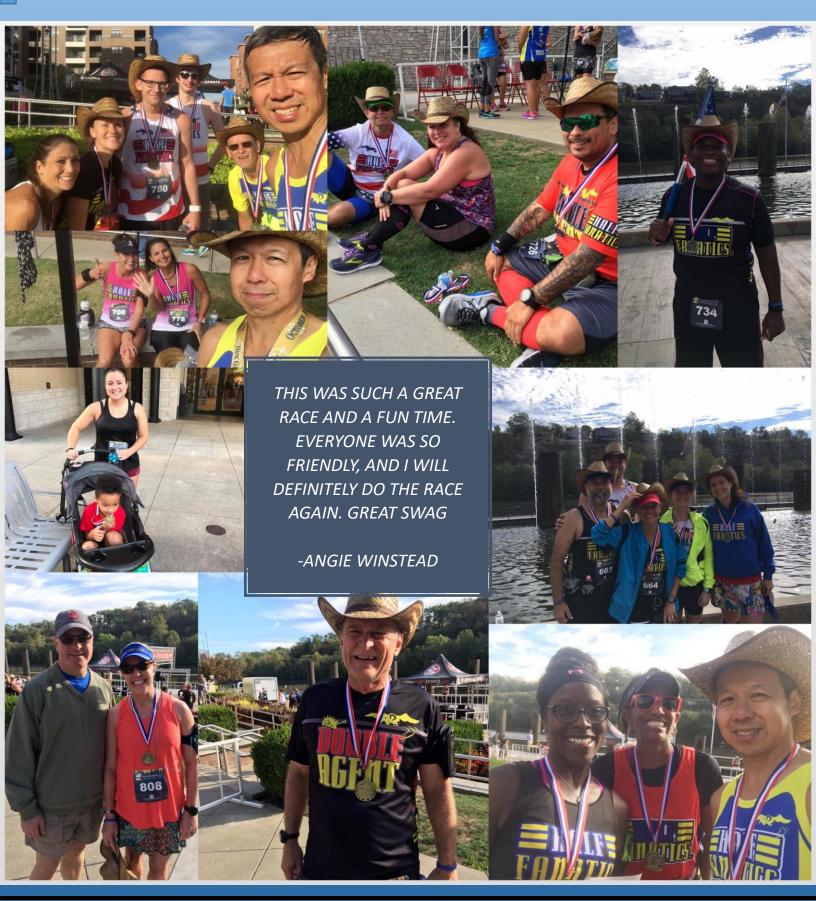

## October had 236 race events listed on the Half Fanatics Race Calendar.

The top three events from this month include the Grand Country Half-Reunion event, Detroit Free Press Half, and Baltimore Half.

- The Grand Country Half Marathon was by far the most attended event in October by Fanatics. And for good reason. It was the first ever Half Fanatic only reunion race! Many folks commented on how wonderful the event was with great swag and meeting lots of other Half Fanatics. The course was a bit hilly, but was very scenic.
- Everyone who commented on The Detroit Free Press Half Marathon said it was a
  great event with excellent organization and communication. The bonus about this race
  is that you run part of it in Canada. However, beware the tunnel coming back to the
  USA.
- A lot of Half Fanatics also ran **the Baltimore Half** Marathon. While it was a decent event with great crowd support, it was a bit hot and hilly. The later start time made things more difficult. A couple free drinks at the end was a nice bonus though!