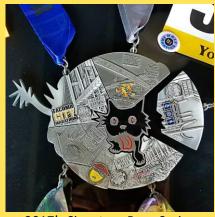

## = HALF FANATICS HALF-MARATHON CRAZY

Return to Contents

2017's Signature Race Series Medals. How cool is this?

**2018 Signature Race Series RACE-1 Tobacco Road Marathon 3-18-2018** http://www.tobaccoroadmarathon.com/ RACE-2 Fargo Marathon 5-19-2018 http://www.fargomarathon.com/ RACE-3 Missoula Marathon 7/15/2018 http://www.missoulamarathon.org/ Race - 4 Akron Marathon 9/29/2018 http://www.akronmarathon.org/ Race - 5 Route 66 Marathon 11/18/2018 http://route66marathon.com/