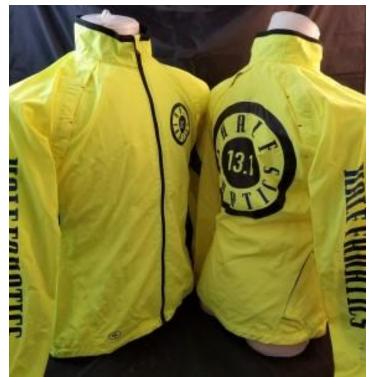

### BE ON THE LOOK OUT FOR THE YELLOW JACKET.

Regional Ambassadors in your area will be wearing this jacket so you can easily spot them at your next race.

Not a member? Ask them for more information on how you can receive a discount when you sign up.