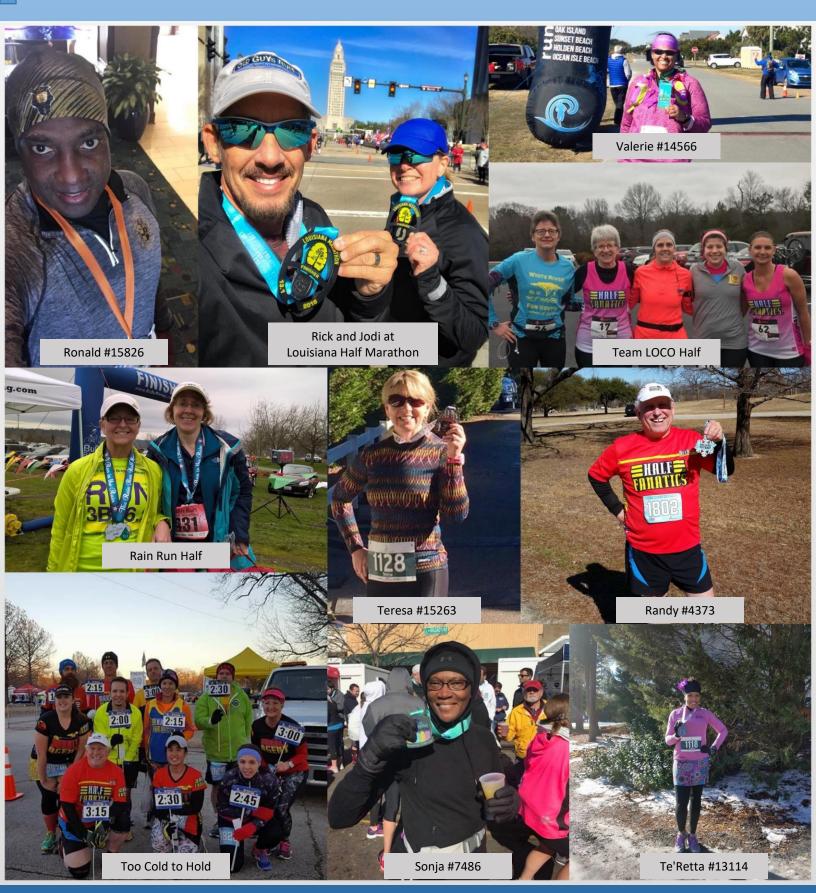

## January had 84 race events listed on the Half Fanatics Race Calendar.

This past January, there was a clear favorite event for Half Fanatics: Disney. Plus there were a lot of other events represented. Here are the top 4::

- It's no surprise that the **Walt Disney World** Half Marathon had three times as many HF attendees as the next three events in January. This is one of the most popular events for the entire year. You have to get up really, really early, and the event is really really crowded, but if you love Disney, you'll love this event. Characters galore, music, fireworks, running through Magic Kingdom. Everything a Disney Fanatic could want and more.
- Next in line was the **Louisiana Half** Marathon. This is a former Half Fanatics reunion, and the city of Baton Rouge welcomes all the runners with great hospitality and wonderful post-race food. It's very easy to book a hotel and get around the city.
- For third place, there was a tie between Rock n' Roll Arizona and Mississippi
  Blues. There were mixed reviews for both 2018 events. For Rock n' Roll
  Arizona, people were disappointed with the expo. The course was fine with
  lots of bands as usual and great volunteer support. For Mississippi Blues,
  people thought there was not enough course support, but the volunteers were
  exceptional. However, the RD really went above and beyond after last year's
  cancellation.