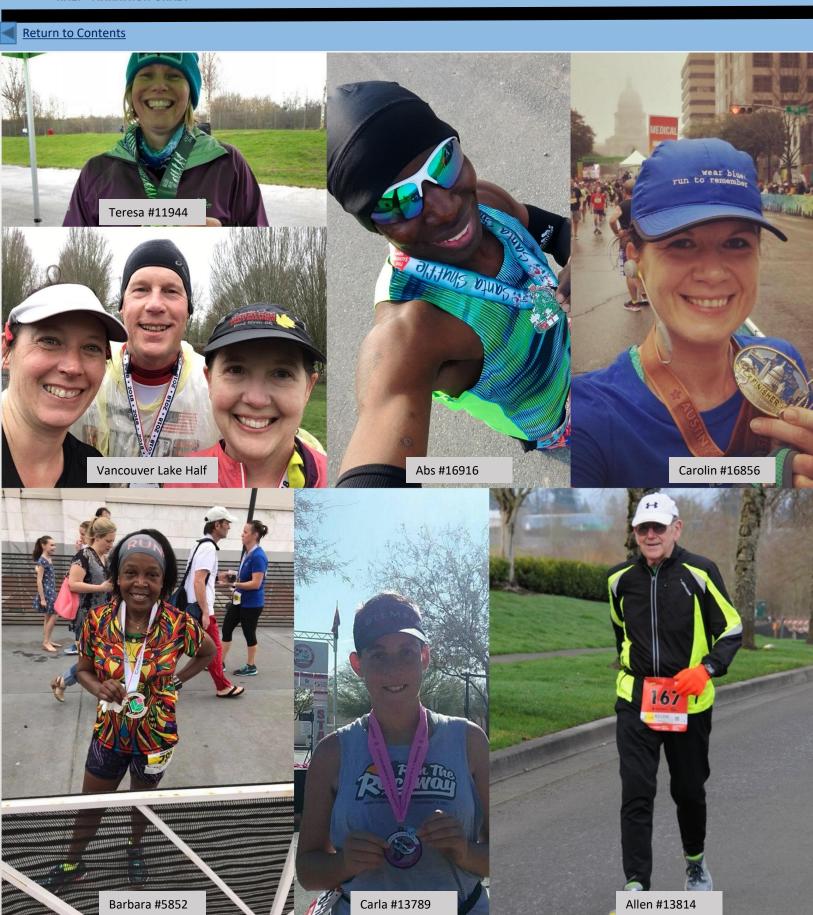

#### February had 101 race events listed on the Half **Fanatics Race Calendar.**

As usual, the top event for February was the Disney Princess Half Marathon. Here are the top 3:

- **Disney** puts on great, but crowded, events. Lots of people everywhere, but lots of fun and entertainment as well. This year was a bit warmer than normal, but there was plenty of course support to keep everyone hydrated.
- A close 2nd this year was the **40th Annual Cowtown Half Marathon**. This was a past Half Fanatics series event, and it is well liked by everyone who has done it. A few people mentioned parking was an issue, so plan to get there early!
- On third was the Publix Gasparilla Distance Classic. Everyone commented how hot it was this year, but they agreed the course was well supported with plenty of water and mist sprayers.