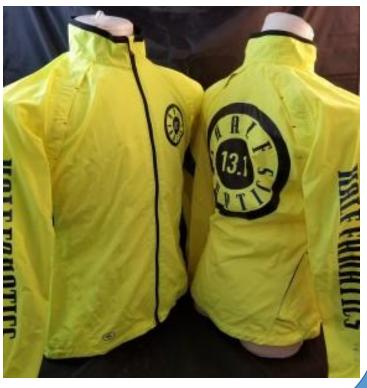

#### BE ON THE LOOK OUT FOR THE YELLOW JACKET.

Regional Ambassadors in your area will be wearing this jacket so you can easily spot them at your next race.

Not a member? Ask them for more information on how you can receive a discount when you sign up.

Gregg LeBlanc #4564 Portland, OR Ambassador