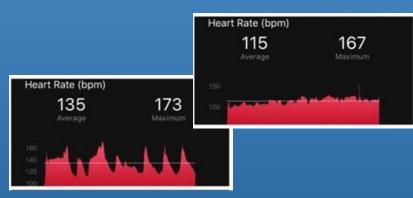

is this fact that gets me back out to the roads and working to get back to the mileage that I had been at before the stroke. I'm patient enough to know that it won't be overnight.

Running has always been as much therapy for me as conditioning. Each year since 2011 I have managed to run more than 2,000 miles annually. The physical results from running have been taken for granted. Most often it measured in pounds on the scale, and off the body. It becomes more apparent each time I have a physical and get labs worked up while seeing the scores and levels. Thinking back on the time sitting in the ER, it was almost comical watching the nurses come in each time the heart monitor dipped into the 30s for my resting heart rate. Moving forward this isn't something that I will laugh at any longer.





HALF-MARATHON CRAZY

**Return to Contents** 

### HEARTFELT APPRECIATION FOR RUNNING

Clearance to walk/run from the doctors? Thoughts feelings?

A month out the Cardiologist finally cleared me to run without heartbeat limits. Even though I'm still not at 100% it is a great feeling to be out of the streets and heading back to "normal". There are still questions as to the why although time and tests should make it clear when the time is right.

Please give us a little insight into what your rehabilitation is/was like?

Coming out of the hospital, the after effects were balance, coordination and speech issues. Not wanting to hesitate even a day, I rushed appointments with my general practitioner the day after my release and for physical therapy the day after that. By the time I went into