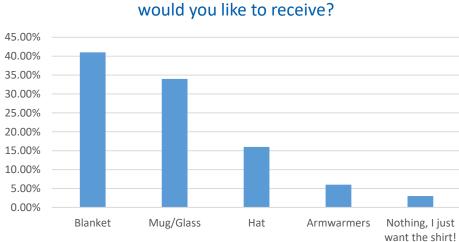

to and evaluated by the Race Calendar administrator. After approval, it will show on the race calendar. (NOTE: Approval can take several days, so be patient).

We do not accept links to Facebook race pages or race registration sites. All approved races need an official race website provided. Check out our <u>Race Calendar</u> for upcoming events and discounts. http://www.marathonmaniacsdb.com/fanatics/events

\$ indicates a discount, check halffanatics.com for race discount code



HALF-MARATHON CRAZY





HALF-MARATHON CRAZY





**Return to Contents** 

### FANATIC GEAR

Check out all the cool gear available for purchase.









http://www.databarevents.com/store/category/2/Half-Fanatics

### FANATIC POLL

Other than a run event shirt, what kind of swag

### Last month's question:







ΑL

® © HALI

HALF-MARATHON CRAZY

**Return to Contents** 



# WELCOME TO THE ASYLUM! NEW APRIL 2018 HALF FANATICS



| L     | UIIUITID                    |
|-------|-----------------------------|
| 17025 | Trevor Timmerberg, KY       |
| 17026 | Allison Rhea, IL            |
| 17027 | Alison Anderson, OK         |
| 17028 | Christi Macri, NY           |
| 17029 | Maggie Breedlove, WA        |
| 17030 | Karen Anderson 2, AZ        |
| 17031 | Sarah Smith, LA             |
| 17032 | John Colvard, WA            |
| 17033 | Eddie , VA                  |
| 17034 | Misty Loafman, OK           |
| 17035 | Jeremy Peek                 |
| 17036 | Christopher Lowe            |
| 17037 | Sarah Hodakievic            |
| 17038 | Bob Nutting, MA             |
| 17039 | Tina