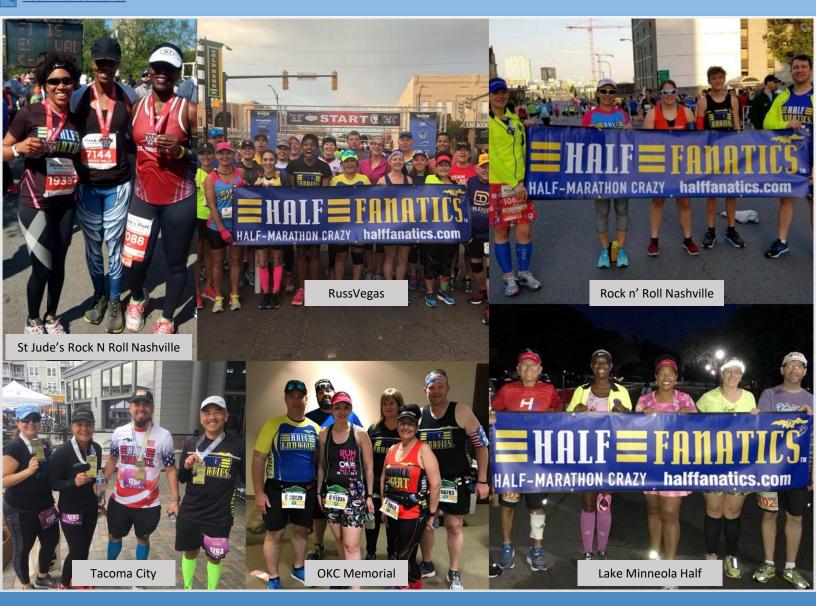

## April had 203 race events listed on the Half Fanatics Race Calendar.

- Top event for April was the **Oklahoma City Memorial Half** Marathon. This is a great event that supports the memorial of the Oklahoma City bombing. The community really supports this event and the support on the course is awesome. Many people have come back to this events for a few years now.
- Another Disney event comes in 2nd for April, with the Star Wars The Dark Side Half Marathon. These events are huge, crowded, and start really, really early. However, it is Disney. You don't run these to get a PR, you run them for the characters, the party on the course, and the enjoyment of being in various Disney parks.
- Up third is the Garmin Half Marathon in the Land of Oz. This themed event brings out all the costumes from the beloved movie. The event is very well organized. People liked the after-party, and of course the wonderful Oz themed medal.