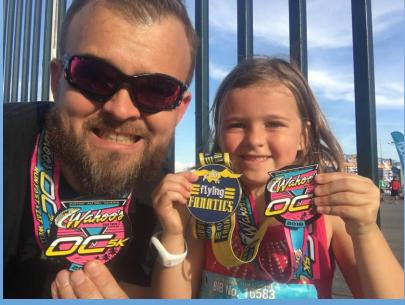

Find out more at: <a href="http://www.halffanatics.com/flying-famatics">http://www.halffanatics.com/flying-famatics</a>

fanatics.

Welcome to the Perch

Kelsey T., Flying Fanatic #87

Hannah Flying Fanatic #85 recently completed the Flying Fanatics program at the 2018 Wahoo's OC 5K.

Hannah is 6 years old and worked hard over the 8 weeks to finish the 26.2 miles.

She did a great job at the 5K and finished strong with me. She is happy to join her older brother Luke and older Sister Kate as Flying Fanatics.

Mark #8182 (Dad)