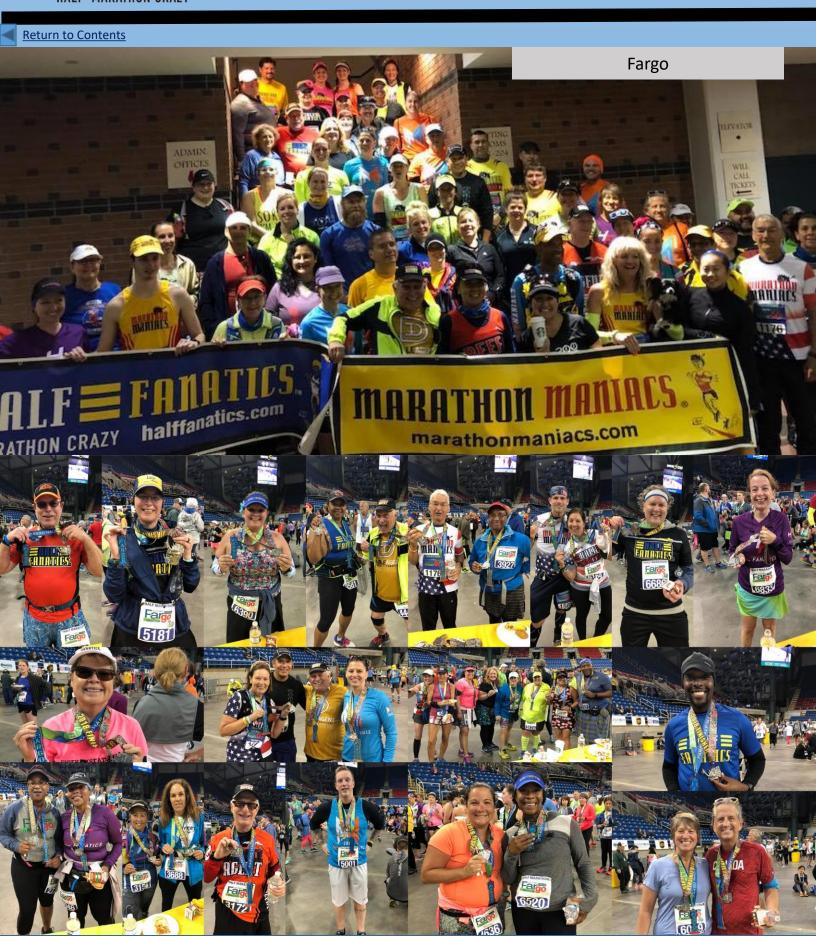

### May had 203 race events listed on the Half Fanatics Race Calendar.

For the events in May, it was a tight race for how many Half Fanatics attended between the Fargo Half Marathon (75) and the Flying Pig Half Marathon (74). OneAmerica 500 Festival Mini-Marathon (57) rounded out the top three.

- Reviewers really liked the Fargo Half Marathon. People especially noted that
  the course was mostly flat. Several commented that the race support was
  outstanding, and they appreciated starting and finishing inside the
  FargoDome. This event seems to be growing every year. Everyone
  recommended it and plan on doing it again next year.
- The Flying Pig Half Marathon is a whole weekend of races. They have a huge expo with lots of free stuff. The course features plenty of water and snacks, as well as friendly volunteers and great crowd support. However, beware! There are hills, but everyone seemed to have great time with very generous cut-off times for back of the packers.
- The OneAmerica 500 Festival Mini-Marathon is a huge event with over 30,000 participants. The course is flat and fast, and it features one lap around the Indy 500 race rack. Reviewers like the crowd support and the entertainment. It's a very well organized event.