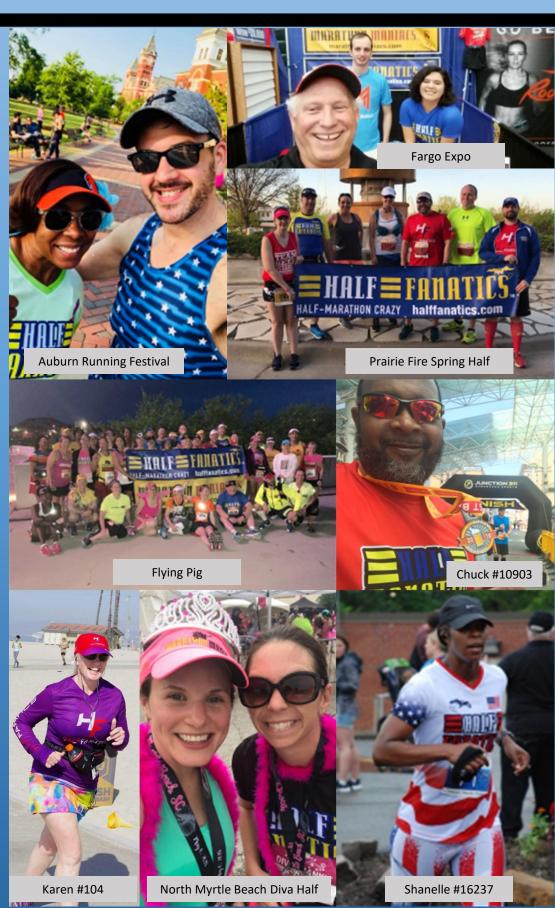

### May had 203 race events listed on the Half Fanatics Race Calendar.

For the events in May, it was a tight race for how many Half Fanatics attended between the Fargo Half Marathon (75) and the Flying Pig Half Marathon (74). OneAmerica 500 Festival Mini-Marathon (57) rounded out the top three.

- Reviewers really liked the Fargo Half Marathon. People especially noted that
  the course was mostly flat. Several commented that the race support was
  outstanding, and they appreciated starting and finishing inside the
  FargoDome. This event seems to be growing every year. Everyone
  recommended it and plan on doing it again next year.
- The Flying Pig Half Marathon is a whole weekend of races. They have a huge expo with lots of free stuff. The course features plenty of water and snacks, as well as friendly volunteers and great crowd support. However, beware! There are hills, but everyone seemed to have great time with very generous cut-off times for back of the packers.
- The OneAmerica 500 Festival Mini-Marathon is a huge event with over 30,000 participants. The course is flat and fast, and it features one lap around the Indy 500 race rack. Reviewers like the crowd support and the entertainment. It's a very well organized event.