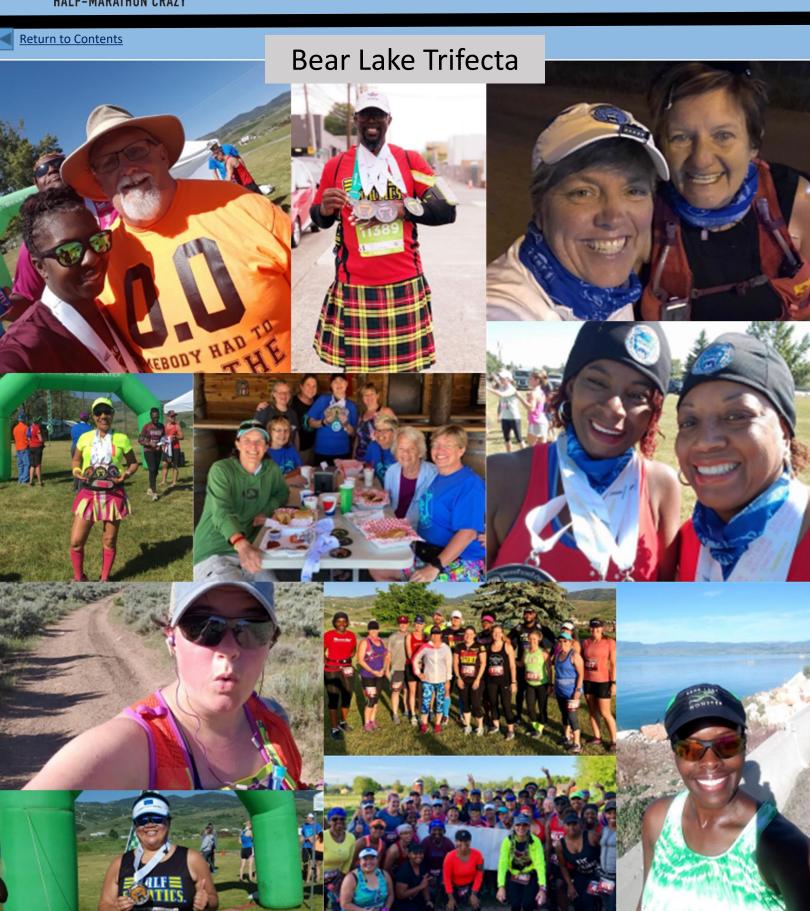

### June had 184 race events listed on the Half Fanatics Race Calendar.

The top three events attended by Half Fanatics in June were the Rock 'n Roll Seattle, Bear Lake Trifecta, and the Hospital Hill Run.

- The **Rock n' Roll Seattle** Half Marathon had mixed reviews this year. The course was changed and there's a huge hill at mile 9/10 that many Fanatics remarked on. Rock n' Roll has big events with lots of runners. The organization and support are usually well done. Yet, some people feel these events have lost something under new management.
- The Bear Lake Trifecta is three Halfs in three states on three consecutive days.
   These are low-frill events and many Fanatics commented that you should definitely carry your own fuel and water. The scenery is the draw for these events in Idaho, Wyoming, and Utah. The courses are in the country, and these feel more like trail runs. However, if you want to knock out three states over a long weekend, this is a great way to do it.
- The Hospital Hill Run has "hill" in the name, so you should know what you're
  getting into. Hot, humid, Missouri in June, with a hilly course. Yet, everyone
  who commented on it, loved it. Great organization, super swag, freebies at the
  expo, and terrific volunteers. People go back to this event year after year, and
  they recommend it to others.