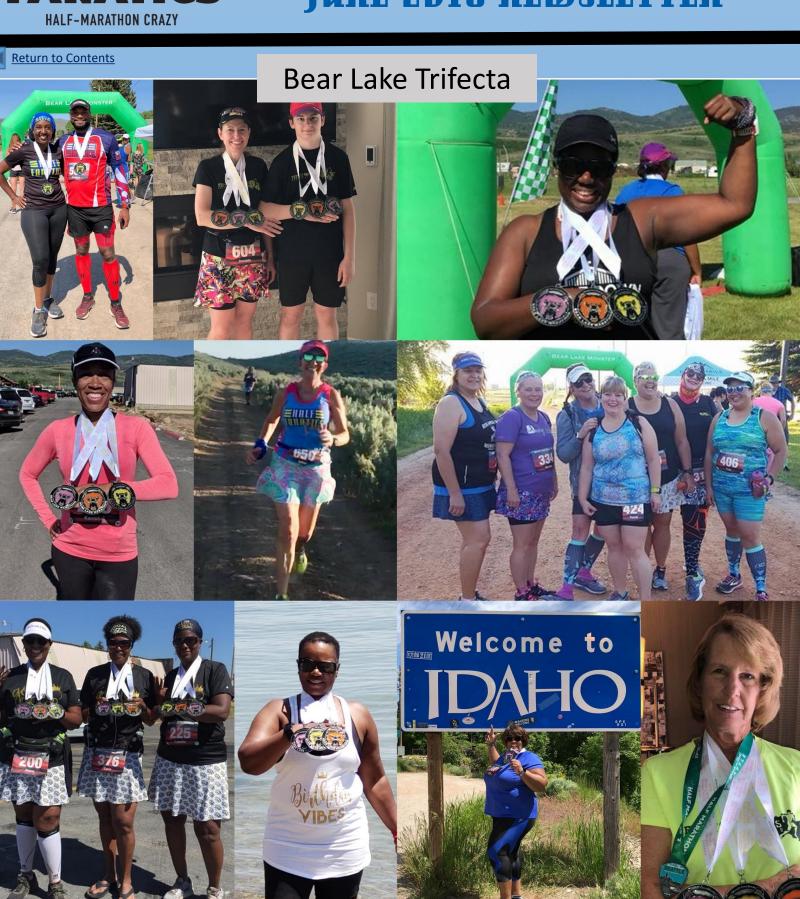

### June had 184 race events listed on the Half Fanatics Race Calendar.

The top three events attended by Half Fanatics in June were the Rock 'n Roll Seattle, Bear Lake Trifecta, and the Hospital Hill Run.

- The **Rock n' Roll Seattle** Half Marathon had mixed reviews this year. The course was changed and there's a huge hill at mile 9/10 that many Fanatics remarked on. Rock n' Roll has big events with lots of runners. The organization and support are usually well done. Yet, some people feel these events have lost something under new management.
- The Bear Lake Trifecta is three Halfs in three states on three consecutive days.
   These are low-frill events and many Fanatics commented that you should definitely carry your own fuel and water. The scenery is the draw for these events in Idaho, Wyoming, and Utah. The courses are in the country, and these feel more like trail runs. However, if you want to knock out three states over a long weekend, this is a great way to do it.
- The Hospital Hill Run has "hill" in the name, so you should know what you're
  getting into. Hot, humid, Missouri in June, with a hilly course. Yet, everyone
  who commented on it, loved it. Great organization, super swag, freebies at the
  expo, and terrific volunteers. People go back to this event year after year, and
  they recommend it to others.