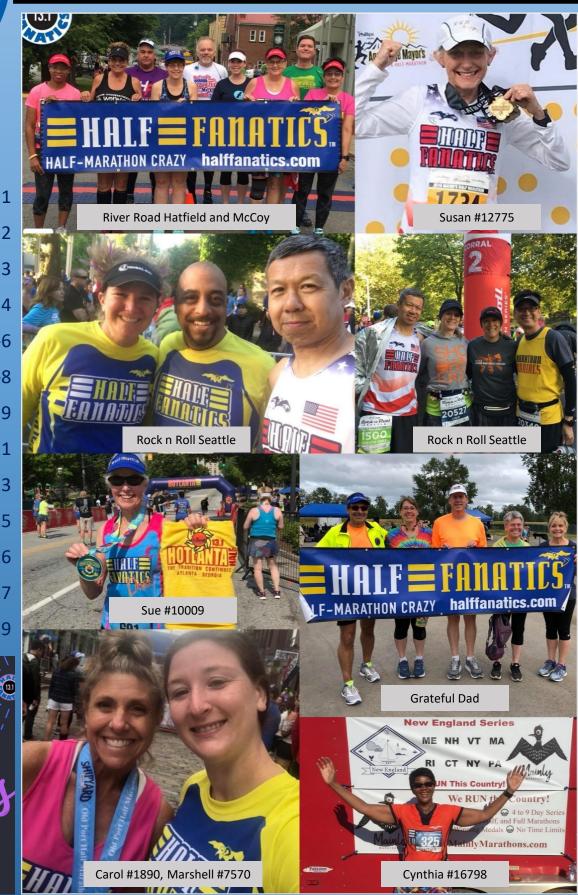

### June had 184 race events listed on the Half Fanatics Race Calendar.

The top three events attended by Half Fanatics in June were the Rock 'n Roll Seattle, Bear Lake Trifecta, and the Hospital Hill Run.

- The **Rock n' Roll Seattle** Half Marathon had mixed reviews this year. The course was changed and there's a huge hill at mile 9/10 that many Fanatics remarked on. Rock n' Roll has big events with lots of runners. The organization and support are usually well done. Yet, some people feel these events have lost something under new management.
- The Bear Lake Trifecta is three Halfs in three states on three consecutive days.
   These are low-frill events and many Fanatics commented that you should definitely carry your own fuel and water. The scenery is the draw for these events in Idaho, Wyoming, and Utah. The courses are in the country, and these feel more like trail runs. However, if you want to knock out three states over a long weekend, this is a great way to do it.
- The Hospital Hill Run has "hill" in the name, so you should know what you're
  getting into. Hot, humid, Missouri in June, with a hilly course. Yet, everyone
  who commented on it, loved it. Great organization, super swag, freebies at the
  expo, and terrific volunteers. People go back to this event year after year, and
  they recommend it to others.