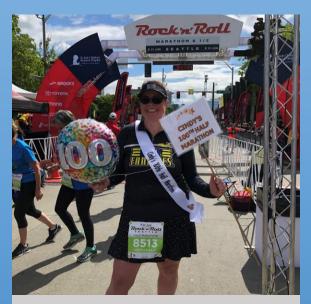

### June had 184 race events listed on the Half Fanatics Race Calendar.

The top three events attended by Half Fanatics in June were the Rock 'n Roll Seattle, Bear Lake Trifecta, and the Hospital Hill Run.

- The **Rock n' Roll Seattle** Half Marathon had mixed reviews this year. The course was changed and there's a huge hill at mile 9/10 that many Fanatics remarked on. Rock n' Roll has big events with lots of runners. The organization and support are usually well done. Yet, some people feel these events have lost something under new management.
- The Bear Lake Trifecta is three Halfs in three states on three consecutive days.
   These are low-frill events and many Fanatics commented that you should definitely carry your own fuel and water. The scenery is the draw for these events in Idaho, Wyoming, and Utah. The courses are in the country, and these feel more like trail runs. However, if you want to knock out three states over a long weekend, this is a great way to do it.
- The Hospital Hill Run has "hill" in the name, so you should know what you're
  getting into. Hot, humid, Missouri in June, with a hilly course. Yet, everyone
  who commented on it, loved it. Great organization, super swag, freebies at the
  expo, and terrific volunteers. People go back to this event year after year, and
  they recommend it to others.