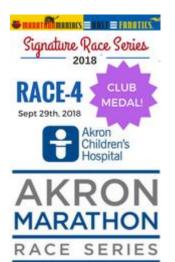

### THE 2018 SIGNATURE RACE SERIES!

The race series is 5 marathons / half marathons spread out throughout the United States both in region and dates. Starting in January and ending in December, the races cover most regions of the U.S providing diverse races to those members that accept the challenge.

http://www.marathonmaniacs.com/signature-race-series/

\*Please remember that you will need to join the race on the Half Fanatic Race Calendar to receive the Special Club Medal at the finish!

HALF-MARATHON CRAZY