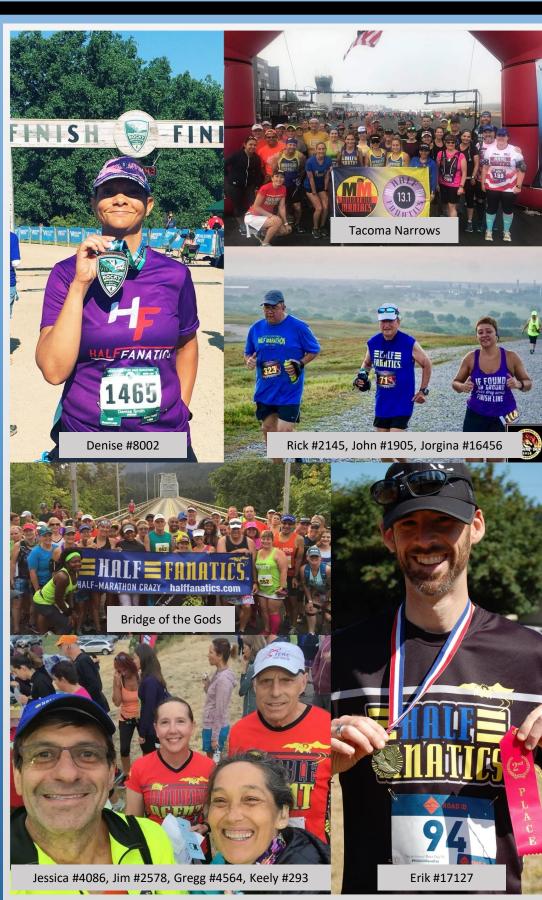

### August had 128 race events listed on the Half Fanatics Race Calendar.

The top three events attended by Half Fanatics were all in the Pacific Northwest.

- Topping the list was Tacoma Narrows Half Marathon, whose Race Director is our very own Tony Phillipi (#3). This race features the Tacoma Narrows bridge, with great views and great organization and support. Tony says many people get PR's at this event, and come back every year.
- The next event that had the most Half Fanatics was the Iron Horse Half
  Marathon in North Bend, WA. This course is used by many events because it is
  a easy downhill course, in shaded trees, on a hard packed dirt road. Swag was
  nice and they provided free photos.
- Up third was the **Bridge of the Gods** Half. This is usually a very popular event, however, with the big fire last year, there were fewer Half Fanatics than past years. The course had to be altered due to the trails being closed. The course is going back to the original next year.