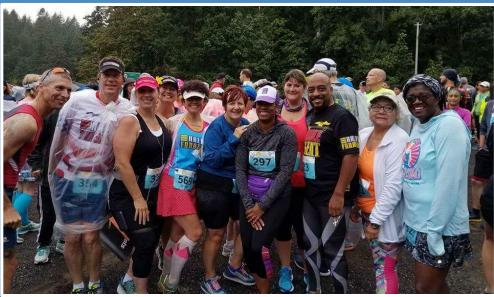

### August had 128 race events listed on the Half Fanatics Race Calendar.

The top three events attended by Half Fanatics were all in the Pacific Northwest.

- Topping the list was Tacoma Narrows Half Marathon, whose Race Director is our very own Tony Phillipi (#3). This race features the Tacoma Narrows bridge, with great views and great organization and support. Tony says many people get PR's at this event, and come back every year.
- The next event that had the most Half Fanatics was the Iron Horse Half
  Marathon in North Bend, WA. This course is used by many events because it is
  a easy downhill course, in shaded trees, on a hard packed dirt road. Swag was
  nice and they provided free photos.
- Up third was the **Bridge of the Gods** Half. This is usually a very popular event, however, with the big fire last year, there were fewer Half Fanatics than past years. The course had to be altered due to the trails being closed. The course is going back to the original next year.