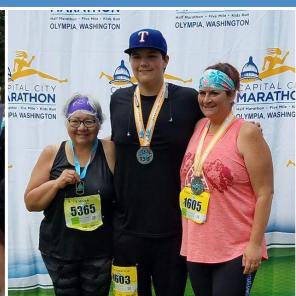

At the end of my first year of hard running, I broke my foot. I was devastated. All of 2015 was spent healing and wanting to get back in my running shoes. Being injured brought weight gain and a big setback in running speed. I was determined to get back to "normal" and in September 2016, I ran my first full marathon! I was stoked. I was continuing to lose weight as originally planned. I kept building friendships and going to races around the region. My family even joined which was awesome! My Mom and both of my sons (22 & 16) have done half marathons with me! So amazing!