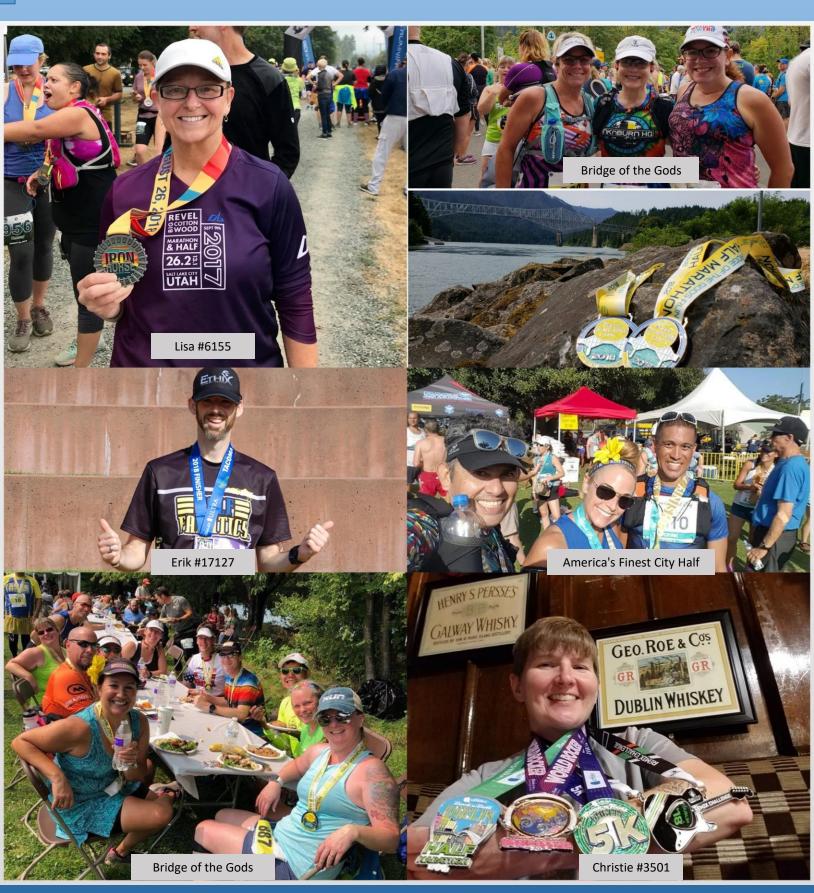

### August had 128 race events listed on the Half Fanatics Race Calendar.

The top three events attended by Half Fanatics were all in the Pacific Northwest.

- Topping the list was Tacoma Narrows Half Marathon, whose Race Director is our very own Tony Phillipi (#3). This race features the Tacoma Narrows bridge, with great views and great organization and support. Tony says many people get PR's at this event, and come back every year.
- The next event that had the most Half Fanatics was the Iron Horse Half
  Marathon in North Bend, WA. This course is used by many events because it is
  a easy downhill course, in shaded trees, on a hard packed dirt road. Swag was
  nice and they provided free photos.
- Up third was the **Bridge of the Gods** Half. This is usually a very popular event, however, with the big fire last year, there were fewer Half Fanatics than past years. The course had to be altered due to the trails being closed. The course is going back to the original next year.