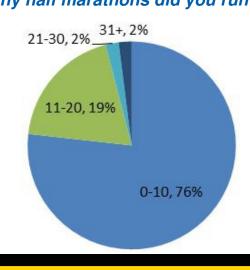

State Half Marathon        |
| 2-Jul  | RI | Bristol Independence Half Marathon     | 11-Nov | VA | Cross County Trail Half Marathon |
| 17-Jul | CA | Craft Classic Half San Diego           | 17-Dec | OR | Eugene Holiday Half Marathon     |

## FANATIC POLL



Each month there will be a "Fanatic poll". This poll will be posted online. Please take a few moments to answer this poll. I will post the results in the next newsletter.

## Last month's question: How many half marathons did you run in 2015?

This month's question:

How many states, provinces, and/or countries have you completed races in so far?

Please submit your response at: <a href="http://survey.constantcontact.com/poll/a07ecdj6aysiljzwdke/start.html">http://survey.constantcontact.com/poll/a07ecdj6aysiljzwdke/start.html</a>.





## JANUARY/FEBRUARY 2016 NEWSLETTER

#### Welcome to the Asylum!

**NEW JANUARY 2016 HALF FANATICS** 

#13601 Angie Werring, Flo #13602 Mark Jennings, IL

#13603 RaiAnne Cruz, NC

#13604 Sarah Demy, TX

#13605 Rob Lagon, TX

#13606 Jocelyn Piedrasanta, TX

#13607 Tito Windham, TX

#13608 Rita Carlile, TX

#13609 Denise Smith, OK

#13610 Karen Clements, GA

#13611 Brye Wiskman, FL

#13612 Katie Lewis, TX

#13613 Kerri Anderson, AL

#13614 Coretta Briscoe, AL

#13615 Michele Gurnsey, WA

#13616 Paula Keefe, OK

#13617 John Fesler, VA

#13618 Robert Gensler, MD

#13619 Tom Meglin, CT

#13620 Michelle Keffer, OK

#13621 Lillian Ghigliotti, VA

#13622 joselito estrella, TX

#13623 sharon Brimhall, WA

#13624 Robyn Cook, OH

#13625 Kelly Hills, IL

#13626 Quan Chase, TX

#13627 Sabrina Briga